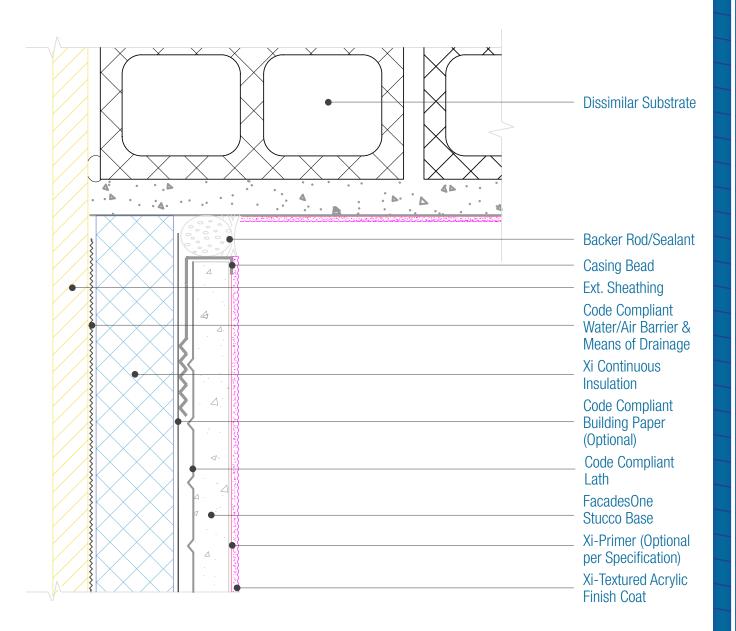

## FacadesOne Xi-Series Assembly Inside Corner Joint

Date. 06-15-2020 | Detail. F1XI.III.3 V1

## NOTES:

- 1. There must be continuous airtightness over the entire building enclosure, where required by code. The actual project detail must show this continuity.
- 2. For full assembly options, materials and placement of materials refer to the specific FacadesXi System specifications.
- 3. Drainage is required per the current Evaluation Report. See Detail I.3 for material options.